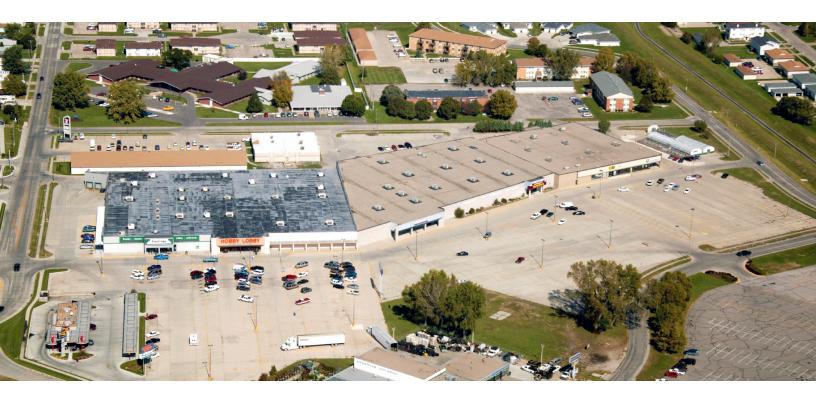

## MARKET SQUARE

919 S. 20th St. Norfolk NE 68701

### **PROPERTY OVERVIEW**

Market Square is a 156,000 square foot retail center located in the heart of Norfolk, Nebraska. Some of the national and regional retailers are: Hobby Lobby, Harbor Freight Tools, and Slumberland/Mid-City Appliances. Located at 1900 Center Drive along Nebraska Highway 275 and adjacent to Target, JCPenney, and Sunset Plaza, Market Square's prime location supports a strong consumer draw and a stable retail base. Market Square is a regional trade center that supports the needs of consumers both in Norfolk, and the surrounding communities.