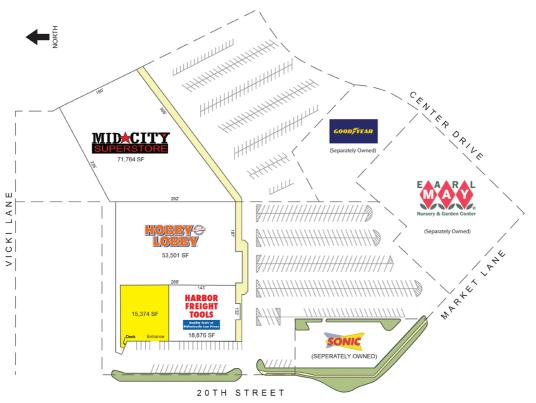

# MARKET SQUARE

919 S. 20th St. Norfolk NE 68701

| TENANT INFORMATION        |         |  |  |  |
|---------------------------|---------|--|--|--|
| TENANT                    | SQ. FT. |  |  |  |
| MID CITY FURNITURE/STEREO | 71,764  |  |  |  |
| HOBBY LOBBY               | 53,501  |  |  |  |
| HARBOR FREIGHT TOOLS      | 18,876  |  |  |  |
| AVAILABLE                 | 15,374  |  |  |  |
| TOTAL (SQUARE FEET)       | 159,515 |  |  |  |
| SEPERATELY OWNED          |         |  |  |  |
| SONIC DRIVE-IN            |         |  |  |  |